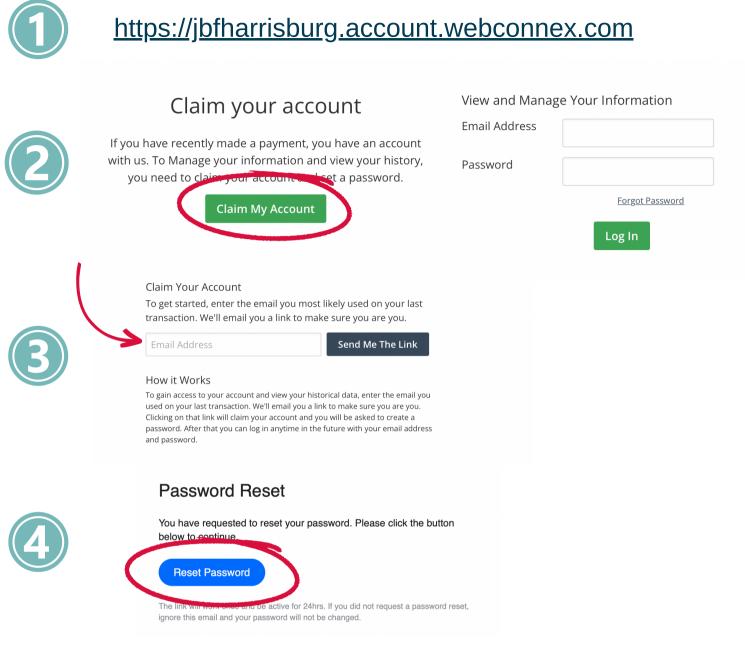

## JBF Harrisburg/Hershey

After you have reset your password, GO BACK to Step 2 and sign in to your account. You will be able to manage your account and change drop off times.

| Personal Information                           | Registrations           | Tickets  | Logout                                                  |  |
|------------------------------------------------|-------------------------|----------|---------------------------------------------------------|--|
| Your personal information the Name and Address | hat is on file<br>Nadas |          | Phone and Email                                         |  |
| United States                                  | \$                      | 1        | <ul> <li>Accept Text Messages to this number</li> </ul> |  |
|                                                | Pennsylvania            |          |                                                         |  |
|                                                | <u>Manage my stor</u>   | red data |                                                         |  |