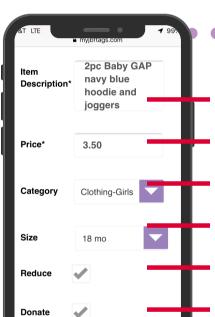

**Creating Tags**Include brand, colors, number of pieces included

You choose the price

Choose the category that fits best (leave blank if you can't decide)

Indicate size for clothing and shoes

A check mark here will allow your item to sell at 50% off on Half Price Day

A check mark here will allow your item to be donated if unsold

This feature is if you have more than one of the exact same item and want to create several tags at once

If you are entering tags on your mobile device, use talk-to-text to go even faster.

Quantity\*