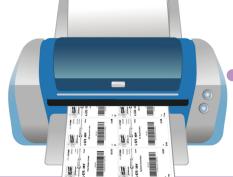

#### **Print Your Tags**

Print tags on 8.5"x11" white cardstock. Tags print 9 per page.