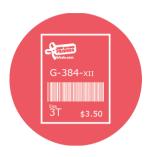

#### **Print Your Tags**

Print tags on 8.5"x11" white cardstock. Tags print 9 per page.