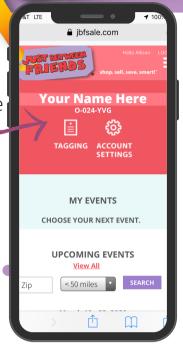

#### **Where to Create Your Tags**

Now that your items are inspected and bundled, it's time to log in to your IBF Profile and enter your tag data.

- 1.www.harrisburg.jbfsale.com
- 2.login
- 3. click on TAGGING