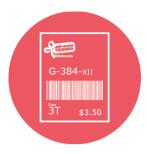

#### **Print Your Tags**

Print tags on 8.5"x11" white cardstock. Tags print 9 per page.