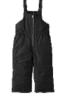

#### **FALL SALE**

Fall/Winter clothing, winter/snow gear, Pi's, jackets, long sleeves, short sleeve t-shirts, sweaters, cardigans, pants, jeans, tights, winter hats gloves, scarves. Swimsuits okay Sizes Preemie thru youth size 18

> Fall/Winter clothing & accessories only. Nursing Bras okay.

Halloween costumes, Christmas, Valentines, Easter Kids dress-up & make-believe

Halloween costumes, Christmas, Valentines, Easter Kids dress-up & make-believe

Long-sleeved items: onesies, shirts, dresses

Leggings long pants ieans

Fleece pajamas winter pajamas winter sleepers

Shoes, snow boots rain boots Crocs

Fall & winter jackets winter accessories

Swimsuits for indoor fall swim class