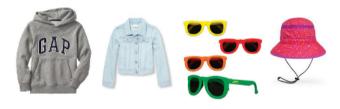

#### **SPRING SALE**

Spring/Summer clothes, light jackets, shorts, skirts, dresses, tshirts, tank tops, swimsuits, Pls, lightweight pants & jeans, sun hats Fleece PIs okay (just no fall/winter themes) Sizes Preemie thru youth size 18

> Spring/Summer clothing & accessories only. Nursing bras okay.

> > Easter, 4th of July Kids dress-up & make-believe

Easter, 4th of July Kids dress-up & make-believe

Easter, 4th of July Kids dress-up & make-believe

## **SPRING**

**Item Limits:** Please bring your best hanging clothing items which includes up to 20 girls junior and up to 10 maternity sizes. Max 5 Mommy Mart. (1 item = 1 tag.)

Short-sleeved items: onesies, shirts, dresses

Shorts, skirts, capris summer dresses jeans

Lightweight summer pajamas and sleepwear

Sandals, rain boots shoes, Crocs, flip flops water/swim shoes

Sweatshirts lightweight jackets summer accessories

Swimsuits and accessories