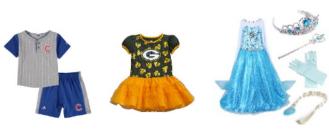

> Spring/Summer clothing & accessories only. Nursing bras okay.

> > Easter, 4th of July Kids dress-up & make-believe

Easter, 4th of July Kids dress-up & make-believe

Easter, 4th of July Kids dress-up & make-believe

#### HOLIDAY & DRESS-UP

> Fall/Winter clothing & accessories only. Nursing Bras okay.

Halloween costumes, Christmas, Valentines, Easter Kids dress-up & make-believe

Halloween costumes, Christmas, Valentines, Easter Kids dress-up & make-believe

Halloween costumes, Christmas, Valentines, Easter Kids dress-up & make-believe

Fan gear—any length dress-up/play outfits

ALL holiday outfits Halloween, Thanksgiving Christmas, New Years Easter...