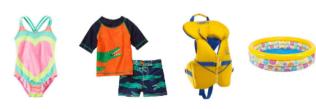

#### **SPRING SALE**

Spring/Summer clothes, light jackets, shorts, skirts, dresses, tshirts, tank tops, swimsuits, Pls, lightweight pants & jeans, sun hats Fleece PIs okay (just no fall/winter themes) Sizes Preemie thru youth size 18

Shorts, skirts, capris summer dresses jeans

Lightweight summer pajamas and sleepwear

Sandals, rain boots shoes, Crocs, flip flops water/swim shoes

Sweatshirts lightweight jackets summer accessories

Swimsuits and accessories