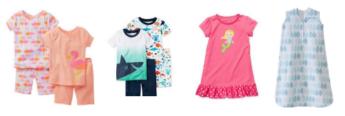

Shorts, skirts, capris summer dresses jeans

Lightweight summer pajamas and sleepwear

Sandals, rain boots shoes, Crocs, flip flops water/swim shoes

Sweatshirts lightweight jackets summer accessories

Swimsuits and accessories

Fan gear—any length dress-up/play outfits