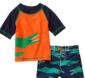

#### **FALL SALE**

Fall/Winter clothing, winter/snow gear, Pi's, jackets, long sleeves, short sleeve t-shirts, sweaters, cardigans, pants, jeans, tights, winter hats gloves, scarves. Swimsuits okay Sizes Preemie thru youth size 18

Long-sleeved items: onesies, shirts, dresses

Leggings long pants ieans

Fleece pajamas winter pajamas winter sleepers

Shoes, snow boots rain boots Crocs

Fall & winter jackets winter accessories

Swimsuits for indoor fall swim class