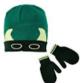

#### **FALL SALE**

Fall/Winter clothing, winter/snow gear, Pi's, jackets, long sleeves, short sleeve t-shirts, sweaters, cardigans, pants, jeans, tights, winter hats gloves, scarves. Swimsuits okay Sizes Preemie thru youth size 18

Long-sleeved items: onesies, shirts, dresses

Leggings long pants ieans

Fleece pajamas winter pajamas winter sleepers

Shoes, snow boots rain boots Crocs

Fall & winter jackets winter accessories

Swimsuits for indoor fall swim class