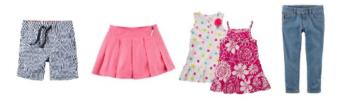

## **SPRING**

**Item Limits:** Please bring your best hanging clothing items which includes up to 20 girls junior and up to 10 maternity sizes. Max 5 Mommy Mart. (1 item = 1 tag.)

Short-sleeved items: onesies, shirts, dresses

Shorts, skirts, capris summer dresses jeans

Lightweight summer pajamas and sleepwear

Sandals, rain boots shoes, Crocs, flip flops water/swim shoes

Sweatshirts lightweight jackets summer accessories

Swimsuits and accessories