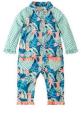

#### **FALL SALE**

Fall/Winter clothing, winter/snow gear, Pi's, jackets, long sleeves, short sleeve t-shirts, sweaters, cardigans, pants, jeans, tights, winter hats gloves, scarves. Swimsuits okay Sizes Preemie thru youth size 18

Long-sleeved items: onesies, shirts, dresses

Leggings long pants ieans

Fleece pajamas winter pajamas winter sleepers

Shoes, snow boots rain boots Crocs

Fall & winter jackets winter accessories

Swimsuits for indoor fall swim class