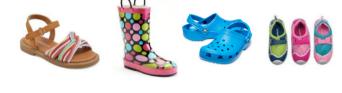

Shorts, skirts, capris summer dresses jeans

Lightweight summer pajamas and sleepwear

Sandals, rain boots shoes, Crocs, flip flops water/swim shoes

Sweatshirts lightweight jackets summer accessories

Swimsuits and accessories