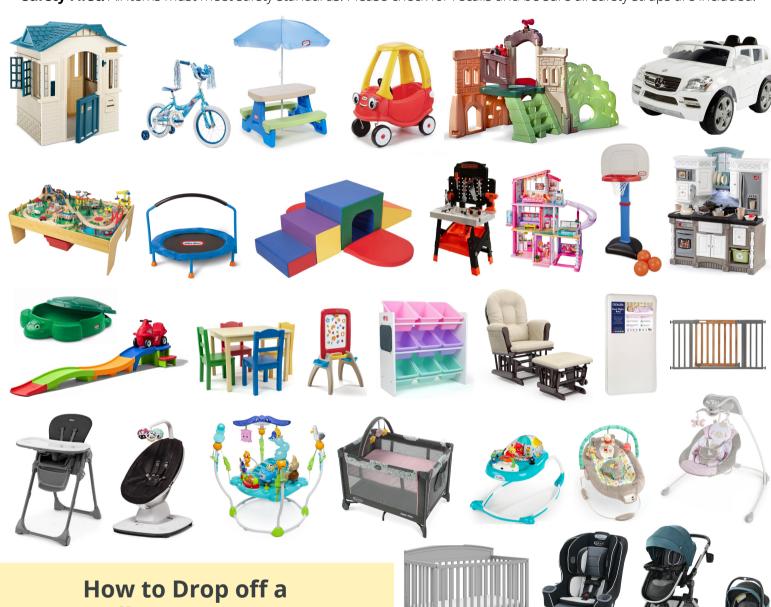

## WHAT TO SELL OTHER ITEMS

### **ALL YEAR**

**Safety First:** All items must meet safety standards. Please check for recalls and be sure all safety straps are included.

Plates, cups, utensils

NEW nipples, pacifiers bottles with nipples removed

These items are a "YES!" at any of our sales (and they usually sell well)!

Safety First: All items must meet safety standards. Please check for recalls and be sure all safety straps are included.

## **Yellow Tag Item:**

All items that require a yellow tag are to be brought to the big ticket drop off area located on the consignor drop off map.

All items must be assembled by the seller at drop off.

We take care of the rest including placing the yellow tag on your item.